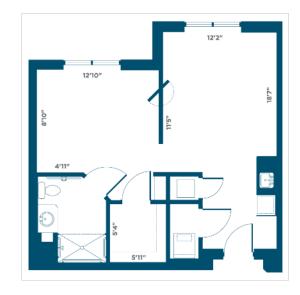

For Assisted Living residents, we offer a dozen floor plans, ranging from studio/1-bath options to a 2-bedroom/1-bath layout.

#### The Laureate

447 sq. ft. — 1 Bedroom/1 Bath

#### The Kensington

522 sq. ft. — 1 Bedroom/1 Bath

#### The Mayfair II

518 sq. ft. — 1 Bedroom/1 Bath

#### The Mayfair I

522 sq. ft. — 1 Bedroom/1 Bath

#### The Enclave

531 sq. ft. — 1 Bedroom/1 Bath