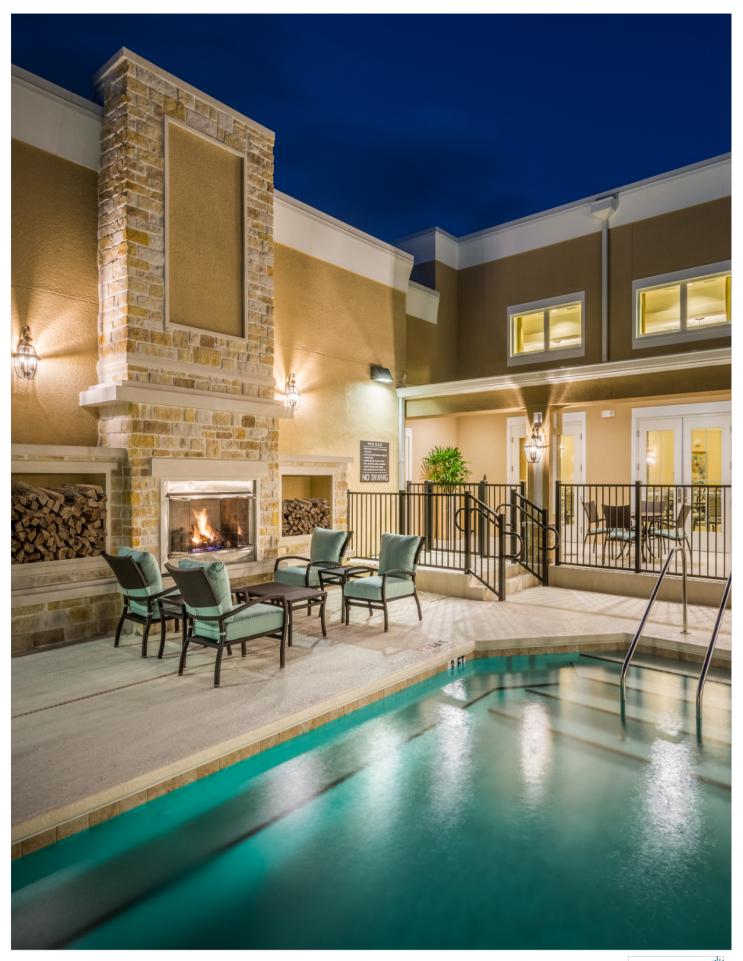

- Coastal-living design complete with pool, verandas, and outdoor living spaces
- Dynamic calendar of community activities and outings to promote physical, intellectual, social, and spiritual enrichment
- Wellness programs included
- Utilities and cable included
- Barbershop and salon with hair styling and manicures (additional charges apply)
- Housekeeping, maintenance, and transportation services
- Pet-friendly
- On-site fitness center with physical, speech, and occupational therapy services available
- Scenic walking trails
- Relaxing courtyards
- Scheduled transportation to off-site appointments and events
- Daily safety checks for all residents
- Medication management program
- Convenient in-house pharmacy