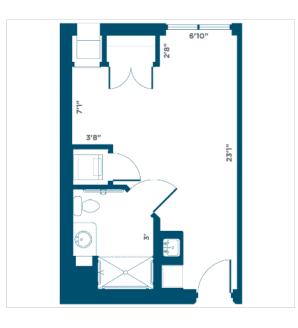

For Assisted Living residents, we offer a dozen floor plans, ranging from studio/1-bath options to a 2-bedroom/1-bath layout.

#### The Primrose

327 sq. ft. — Studio/1 Bath

#### The Vickrey II

333 sq. ft. — Studio/1 Bath

#### The Vickrey I

334 sq. ft. — Studio/1 Bath

#### The Magnolia

400 sq. ft. — Studio/1 Bath

#### The Atterbury

370 sq. ft. — Studio/1 Bath

#### The Edgewater

448 sq. ft. — Studio/1 Bath