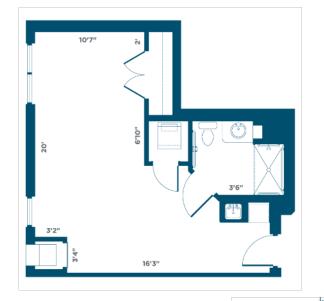

#### Memory Care apartments are available in two studio suite layouts.

They are designed to facilitate the highest levels of safety and care.

#### MC Studio Unit A

284 sq. ft. — Studio/1 Bath

#### MC Studio Unit B

345 sq. ft. — Studio/1 Bath