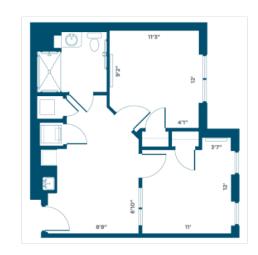

For Assisted Living residents, we offer a dozen floor plans, ranging from studio/1-bath options to a 2-bedroom/1-bath layout.

#### The Bevington

520 sq. ft. — 2 Bedroom/1 Bath