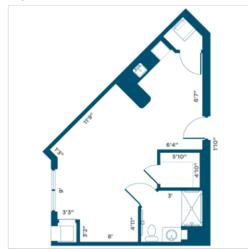

For Assisted Living residents, we offer a dozen floor plans, ranging from studio/1-bath options to a 2-bedroom/1-bath layout.

#### The Bevington

520 sq. ft. — 2 Bedroom/1 Bath