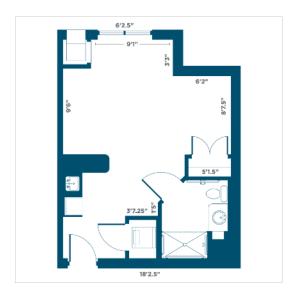

For Assisted Living residents, we offer a dozen floor plans, ranging from studio/1-bath options to a 2-bedroom/1-bath layout.

#### The Laureate

447 sq. ft. — 1 Bedroom/1 Bath

#### The Kensington

522 sq. ft. — 1 Bedroom/1 Bath

#### The Mayfair II

518 sq. ft. — 1 Bedroom/1 Bath

#### The Mayfair I

522 sq. ft. — 1 Bedroom/1 Bath

#### The Enclave

531 sq. ft. — 1 Bedroom/1 Bath