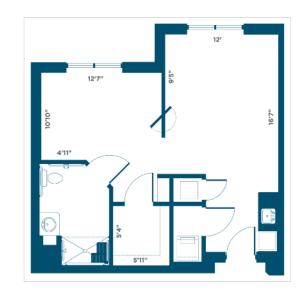

For Assisted Living residents, we offer a dozen floor plans, ranging from studio/1-bath options to a 2-bedroom/1-bath layout.

#### The Laureate

447 sq. ft. — 1 Bedroom/1 Bath

#### The Kensington

522 sq. ft. — 1 Bedroom/1 Bath

#### The Mayfair II

518 sq. ft. — 1 Bedroom/1 Bath

#### The Mayfair I

522 sq. ft. — 1 Bedroom/1 Bath

#### The Enclave

531 sq. ft. — 1 Bedroom/1 Bath