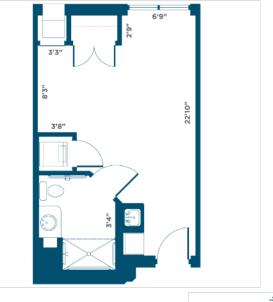

For Assisted Living residents, we offer a dozen floor plans, ranging from studio/1-bath options to a 2-bedroom/1-bath layout.

#### The Laureate

447 sq. ft. — 1 Bedroom/1 Bath

#### The Kensington

522 sq. ft. — 1 Bedroom/1 Bath

#### The Mayfair II

518 sq. ft. — 1 Bedroom/1 Bath

#### The Mayfair I

522 sq. ft. — 1 Bedroom/1 Bath

#### The Enclave

531 sq. ft. — 1 Bedroom/1 Bath