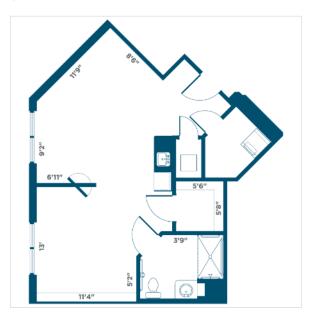

For Assisted Living residents, we offer a dozen floor plans, ranging from studio/1-bath options to a 2-bedroom/1-bath layout.

#### The Laureate

447 sq. ft. — 1 Bedroom/1 Bath

#### The Kensington

522 sq. ft. — 1 Bedroom/1 Bath

#### The Mayfair II

518 sq. ft. — 1 Bedroom/1 Bath

#### The Mayfair I

522 sq. ft. — 1 Bedroom/1 Bath

#### The Enclave

531 sq. ft. — 1 Bedroom/1 Bath