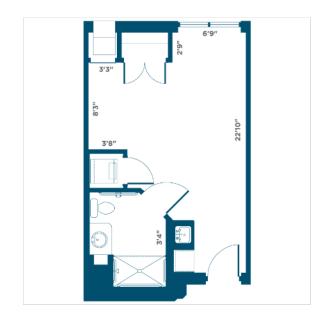

For Assisted Living residents, we offer a dozen floor plans, ranging from studio/1-bath options to a 2-bedroom/1-bath layout.

#### The Primrose

327 sq. ft. — Studio/1 Bath

#### The Vickrey II

333 sq. ft. — Studio/1 Bath

#### The Vickrey I

334 sq. ft. — Studio/1 Bath

#### The Magnolia

400 sq. ft. — Studio/1 Bath

#### The Atterbury

370 sq. ft. — Studio/1 Bath

#### The Edgewater

448 sq. ft. — Studio/1 Bath