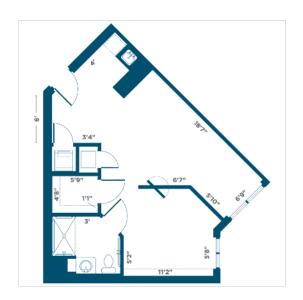

For Assisted Living residents, we offer a dozen floor plans, ranging from studio/1-bath options to a 2-bedroom/1-bath layout.

#### The Primrose

327 sq. ft. — Studio/1 Bath

#### The Vickrey II

333 sq. ft. — Studio/1 Bath

#### The Vickrey I

334 sq. ft. — Studio/1 Bath

#### The Magnolia

400 sq. ft. — Studio/1 Bath

#### The Atterbury

370 sq. ft. — Studio/1 Bath

#### The Edgewater

448 sq. ft. — Studio/1 Bath