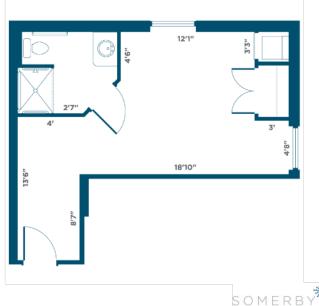

For Assisted Living residents, we offer a dozen floor plans, ranging from studio/1-bath options to a 2-bedroom/1-bath layout.

#### All apartments include

- Individual thermostat controls
- Modern kitchens
- Washers and dryers in each apartment
- Utilities (electricity, water, telephone, cable, and wifi)
- Housekeeping
- Trash service
- Pest control
- No property taxes

Of course, they're pet-friendly too.

\*Additional costs may apply.