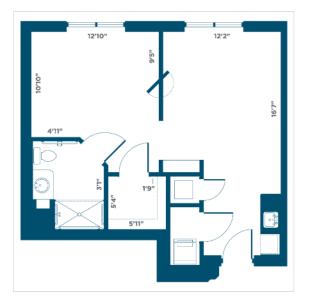

For Assisted Living residents, we offer a dozen floor plans, ranging from studio/1-bath options to a 2-bedroom/1-bath layout.

#### The Laureate

447 sq. ft. — 1 Bedroom/1 Bath

#### The Kensington

522 sq. ft. — 1 Bedroom/1 Bath

#### The Mayfair II

518 sq. ft. — 1 Bedroom/1 Bath

#### The Mayfair I

522 sq. ft. — 1 Bedroom/1 Bath

#### The Enclave

531 sq. ft. — 1 Bedroom/1 Bath