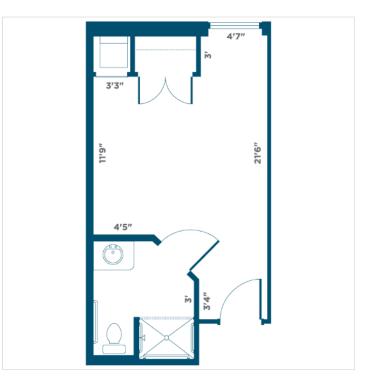

#### Memory Care apartments are available in two studio suite layouts.

They are designed to facilitate the highest levels of safety and care.

#### MC Studio Unit A

284 sq. ft. — Studio/1 Bath

#### MC Studio Unit B

345 sq. ft. — Studio/1 Bath